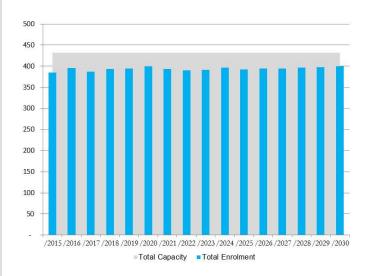

### **Projected Enrolment**

Enrolment has been projected for a 15 year forecast period beginning in 2015/16 and ending in 2029/30 for each school in this review area (Table 3.1.6). For the review area as a whole, enrolment is expected to increase slightly by 0.4% over the projected term. By the end of the forecast period, elementary enrolment is expected to be approximately 1,196 – which represents a total increase of 4 students between 2015/16 and 2029/30. Our Lady of Providence CES, Resurrection School, and St. Patrick School are all expected to experience enrolment declines over the projected forecast, ranging from 7.5% (Our Lady of Providence) to 20.1% (St. Patrick School). St. Leo School is expected to increase slightly by approximately 1%, while Notre Dame Catholic ES is projected to increase by more than 22.9% for the same period of time.

**Table 3.1.6 Projected Enrolment Overview** 

|                            | On-The-  | Year 1 | Year 5 | Year 10 | Year 15 | Difference |
|----------------------------|----------|--------|--------|---------|---------|------------|
| School Name                | Ground   | 2015/  | 2019/  | 2024/   | 2029/   | % (+/-)    |
|                            | Capacity | 2016   | 2020   | 2025    | 2030    | 2015 - 29  |
| Notre Dame Catholic ES     | 406      | 322    | 368    | 397     | 396     | 22.9%      |
| Our Lady of Providence CES | 340      | 357    | 325    | 314     | 330     | -7.5%      |
| Resurrection School        | 187      | 132    | 115    | 117     | 113     | -13.9%     |
| St. Leo School             | 300      | 252    | 287    | 275     | 254     | 0.8%       |
| St. Patrick School         | 184      | 129    | 109    | 110     | 103     | -20.1%     |
| Total Elementary Enrolment | 1,417    | 1,192  | 1,205  | 1,214   | 1,196   | 0.4%       |

### **Facility Utilization**

Each open school in the Board's inventory has a permanent Ministry rated capacity associated with it. The capacities used in this study are consistent with the Ministry of Education's SFIS On-The-Ground (OTG) capacities but also incorporate any planned additions and assume full implementation of the FDK (Full Day Kindergarten Program). The school's enrolment relative to its OTG capacity is known as the utilization rate and it measures the percentage of permanent bricks and mortar space that is occupied by students. Table 3.1.7 outlines the existing and projected utilization rates consistent with the enrolment projections for Years 1, 5, 10 and 15 of the forecast.

**Table 3.1.7 Projected Utilization Rate** 

| School Name                | On-The-<br>Ground<br>Capacity | Year 1<br>2015/<br>2016 | Year 5<br>2019/<br>2020 | Year 10<br>2024/<br>2025 | Year 15<br>2029/<br>2030 | Difference<br>% (+/-)<br>2015 - 29 |
|----------------------------|-------------------------------|-------------------------|-------------------------|--------------------------|--------------------------|------------------------------------|
| Notes Developed a line EQ  |                               |                         |                         |                          |                          |                                    |
| Notre Dame Catholic ES     | 406                           | 79%                     | 91%                     | 98%                      | 97%                      | 18%                                |
| Our Lady of Providence CES | 340                           | 105%                    | 96%                     | 92%                      | 97%                      | -8%                                |
| Resurrection School        | 187                           | 70%                     | 61%                     | 63%                      | 61%                      | -10%                               |
| St. Leo School             | 300                           | 84%                     | 96%                     | 92%                      | 85%                      | 1%                                 |
| St. Patrick School         | 184                           | 70%                     | 59%                     | 60%                      | 56%                      | -14%                               |
| Total Elementary Enrolment | 1,417                         | 84%                     | 85%                     | 86%                      | 84%                      | 0%                                 |

The review area's elementary utilization rate based on current enrolment to capacity is 84% and it is projected to remain relatively stable over the forecast term. On a school by school basis utilization rates vary. In general, Notre Dame CES, Our Lady of Providence CES and St. Leo School are projected to remain well utilized throughout the forecast term. While Resurrection School and St. Patrick are projected to have surplus space, with long term utilization rates averaging between 55% and 65%.