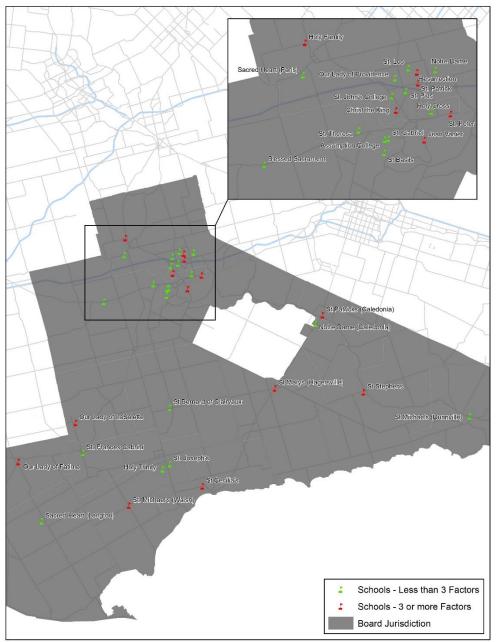

Figure 1 depicts which of the Board's schools that currently meet three of more of the factors (red flag) and helps to identify facilities that present certain issues in relation to enrolment and utilization, school condition, and school needs. Specifically, the Board has:

- 15 schools that have enrolment under 200 (elementary) or under 600 (secondary)
- 11 schools that have a capacity under 200 (elementary) or under 600 (secondary)
- 18 schools that are operating under 80% or over 120% of their respective permanent capacities
- 9 schools that are projected to receive less than 80% of their operations costs from Ministry funding
- 17 schools that have above average renewal needs
- 3 school that have an FCI that exceeds 65%

Figure 2 compares the facility condition index and utilization rate for each elementary and secondary school. The facilities that fall within the green area represent schools that are well utilized with a relatively low FCI (i.e. under 60%). The facilities that fall within the red area represent schools that are poorly utilized with a relatively high FCI (i.e. over 60%). The remaining facilities either fall within the purple or blue areas that represent either well utilized school with FCI's above 60% (purple) or poorly utilized school with FCI's below 60% (blue). The vast majority of the schools in the Board's jurisdiction fall within the blue or green areas.