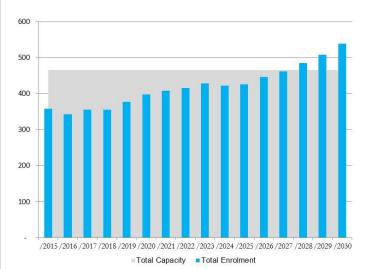

### **Projected Enrolment**

Enrolment has been projected for a 15 year forecast period beginning in 2015/16 and ending in 2029/30 for each school in this review area (Table 3.1.6). For the review area as a whole, enrolment is expected to increase slightly by 0.4% over the projected term. By the end of the forecast period, elementary enrolment is expected to be approximately 1,196 – which represents a total increase of 4 students between 2015/16 and 2029/30. Our Lady of Providence CES, Resurrection School, and St. Patrick School are all expected to experience enrolment declines over the projected forecast, ranging from 7.5% (Our Lady of Providence) to 20.1% (St. Patrick School). St. Leo School is expected to increase slightly by approximately 1%, while Notre Dame Catholic ES is projected to increase by more than 22.9% for the same period of time.

**Table 3.1.6 Projected Enrolment Overview** 

|                            | On-The-  | Year 1 | Year 5 | Year 10 | Year 15 | Difference |
|----------------------------|----------|--------|--------|---------|---------|------------|
| School Name                | Ground   | 2015/  | 2019/  | 2024/   | 2029/   | % (+/-)    |
|                            | Capacity | 2016   | 2020   | 2025    | 2030    | 2015 - 29  |
| Notre Dame Catholic ES     | 406      | 322    | 368    | 397     | 396     | 22.9%      |
| Our Lady of Providence CES | 340      | 357    | 325    | 314     | 330     | -7.5%      |
| Resurrection School        | 187      | 132    | 115    | 117     | 113     | -13.9%     |
| St. Leo School             | 300      | 252    | 287    | 275     | 254     | 0.8%       |
| St. Patrick School         | 184      | 129    | 109    | 110     | 103     | -20.1%     |
| Total Elementary Enrolment | 1,417    | 1,192  | 1,205  | 1,214   | 1,196   | 0.4%       |

### **Facility Utilization**

Each open school in the Board's inventory has a permanent Ministry rated capacity associated with it. The capacities used in this study are consistent with the Ministry of Education's SFIS On-The-Ground (OTG) capacities but also incorporate any planned additions and assume full implementation of the FDK (Full Day Kindergarten Program). The school's enrolment relative to its OTG capacity is known as the utilization rate and it measures the percentage of permanent bricks and mortar space that is occupied by students. Table 3.1.7 outlines the existing and projected utilization rates consistent with the enrolment projections for Years 1, 5, 10 and 15 of the forecast.

**Table 3.1.7 Projected Utilization Rate** 

| School Name                | On-The-<br>Ground<br>Capacity | Year 1<br>2015/<br>2016 | Year 5<br>2019/<br>2020 | Year 10<br>2024/<br>2025 | Year 15<br>2029/<br>2030 | Difference<br>% (+/-)<br>2015 - 29 |
|----------------------------|-------------------------------|-------------------------|-------------------------|--------------------------|--------------------------|------------------------------------|
| Notes Developed a line EQ  |                               |                         |                         |                          |                          |                                    |
| Notre Dame Catholic ES     | 406                           | 79%                     | 91%                     | 98%                      | 97%                      | 18%                                |
| Our Lady of Providence CES | 340                           | 105%                    | 96%                     | 92%                      | 97%                      | -8%                                |
| Resurrection School        | 187                           | 70%                     | 61%                     | 63%                      | 61%                      | -10%                               |
| St. Leo School             | 300                           | 84%                     | 96%                     | 92%                      | 85%                      | 1%                                 |
| St. Patrick School         | 184                           | 70%                     | 59%                     | 60%                      | 56%                      | -14%                               |
| Total Elementary Enrolment | 1,417                         | 84%                     | 85%                     | 86%                      | 84%                      | 0%                                 |

The review area's elementary utilization rate based on current enrolment to capacity is 84% and it is projected to remain relatively stable over the forecast term. On a school by school basis utilization rates vary. In general, Notre Dame CES, Our Lady of Providence CES and St. Leo School are projected to remain well utilized throughout the forecast term. While Resurrection School and St. Patrick are projected to have surplus space, with long term utilization rates averaging between 55% and 65%.