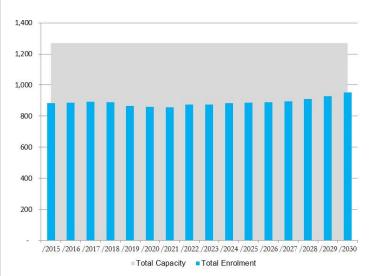

### 1.3 Current Situation

Over the last decade (2005/06 to 2014/15), BHNCDSB's enrolment has declined by more than 18% on the elementary panel and by 7% on the secondary panel. Currently, the Board operates at 80% of its permanent capacity on the elementary panel and 100% on the secondary panel. Table 1.2 depicts the projected enrolment and utilization trends for both panels assuming no accommodation changes are implemented (i.e. status quo). Overall, elementary enrolment is projected to increase to 7,140 students by the end of the forecast (a 13% increase from existing figures). Secondary enrolment is projected to decline to 3,308 students by 2029/30 – which represents a 3% drop. By the end of the forecast, the elementary panel is projected to have approximately 749 surplus spaces and the secondary panel will have approximately 94 surplus spaces. Overall, the Board is projected to operate at a 91% of its permanent capacity on the elementary panel and more than 97% of its permanent capacity on the secondary panel.

Table 1.2 Board Projected Enrolment and Utilization - Status Quo

| Panel                   | Capacity | Year 1  | Year 5  | Year 10 | Year 15 |
|-------------------------|----------|---------|---------|---------|---------|
| Total Elementary        | 7,889    | 6,331   | 6,368   | 6,570   | 7,140   |
| Student Surplus/Deficit |          | (1,558) | (1,521) | (1,319) | (749)   |
| Utilization Rate        |          | 80%     | 81%     | 83%     | 91%     |
| Total Secondary         | 3,402    | 3,396   | 3,292   | 3,342   | 3,308   |
| Student Surplus/Deficit |          | (6)     | (110)   | (60)    | (94)    |
| Utilization Rate        |          | 100%    | 97%     | 98%     | 97%     |