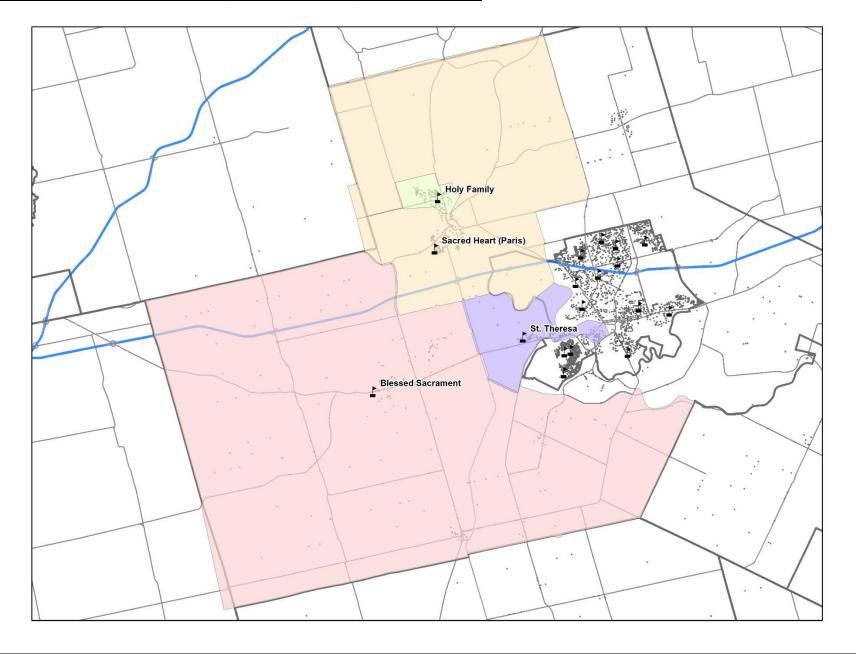

46  | 40%       | 100%            |
| Review Area Total                 | \$26,843,040  | \$3,235,377  | 12%       | 92%             |
| Board-wide Elementary Total       | \$186,670,750 | \$71,412,101 | 38%       | 86%             |
| Review Area % of Board-wide Total | 14.4%         | 4.5%         | -         | -               |

The facilities in this review area currently have more than \$3.2 million in projected 10 year renewal costs, which represents 4.5% of the total elementary renewal needs and results in an average FCI of 12%. Based on projected facility utilizations, it's estimated the Board will be eligible for approximately 92% of possible maximum funding when new the new grant structure is implemented.

# 2.7 CE07 Southwest Paris and Brant County (Less the City of Brantford)



Watson & Associates Economists Ltd.











|                                      | OTG | Facility<br>Age | Site<br>(Ha) |
|--------------------------------------|-----|-----------------|--------------|
| Sacred Heart School (Paris)          | 420 | 8               | 2.75         |
| Blessed Sacrament School             | 233 | 51              | 2.02         |
| Holy Family School                   | 164 | 22              | 1.65         |
| St. Theresa School                   | 210 | 55              | 1.45         |
| Review Area Average                  | 257 | 34              | 1.98         |
| <b>Board-wide Elementary Average</b> | 272 | 41              | 1.81         |

#### **Demographic Trends**

Table 3.7.2 depicts the review area's demographic trends over the last decade. Th