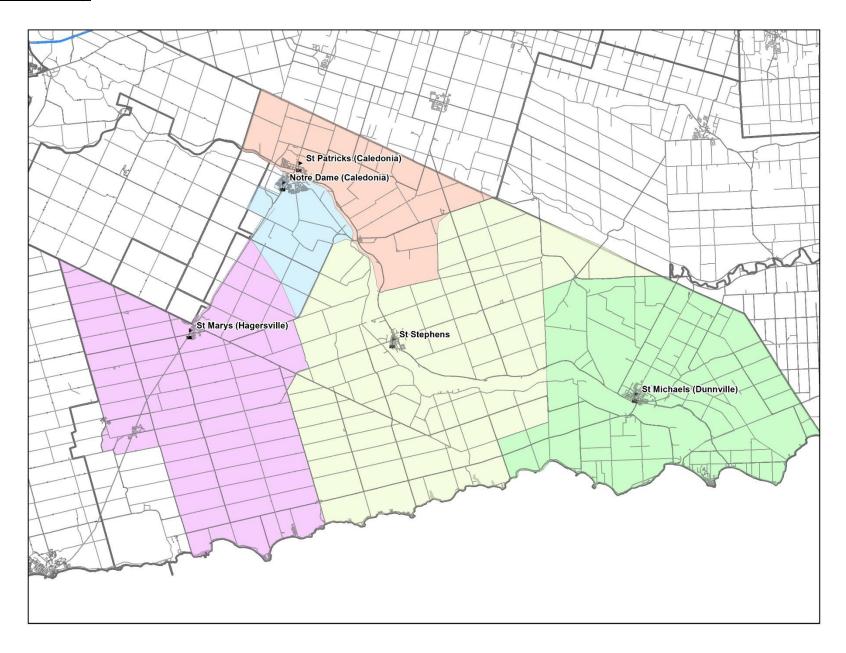

| \$4,545,530   | \$2,209,078  | 49%       | 100%            |
| Review Area Total                 | \$46,458,780  | \$22,910,815 | 49%       | 93%             |
| Board-wide Elementary Total       | \$186,670,750 | \$71,412,101 | 38%       | 86%             |
| Review Area % of Board-wide Total | 24.9%         | 32.1%        | -         | -               |

The facilities in this review area currently have more than \$22.9 million in projected 10 year renewal costs, which represents 32.1% of the total elementary renewal needs and results in an average FCI of 49%. Based on projected facility utilizations, it's estimated the Board will be eligible for approximately 93% of possible maximum funding when new the new grant structure is implemented.

77 of 281

### 2.9 CE09 Haldimand County







Figure 3.9.2 CE09 Projected Utilization (2014/15-2029/30)



Table 3.9.1 CE09 School Facilities

|                                      | OTG | Facility<br>Age | Site<br>(Ha) |
|--------------------------------------|-----|-----------------|--------------|
| Notre Dame School                    | 423 | 18              | 2.22         |
| St. Mary's School                    | 167 | 53              | 1.79         |
| St. Michael's School                 | 233 | 53              | 0.99         |
| St. Patrick School                   | 251 | 47              | 1.71         |
| St. Stephen's School                 | 196 | 59              | 0.41         |
| Review Area Average                  | 254 | 46              | 1.42         |
| <b>Board-wide Elementary Average</b> | 272 | 41