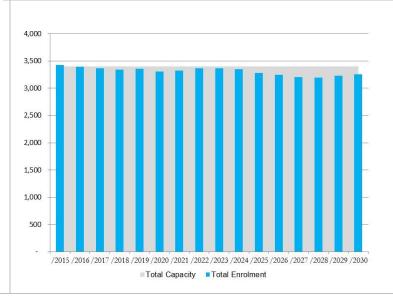

### 1.3 Current Situation

Over the last decade (2005/06 to 2014/15), BHNCDSB's enrolment has declined by more than 18% on the elementary panel and by 7% on the secondary panel. Currently, the Board operates at 80% of its permanent capacity on the elementary panel and 100% on the secondary panel. Table 1.2 depicts the projected enrolment and utilization trends for both panels assuming no accommodation changes are implemented (i.e. status quo). Overall, elementary enrolment is projected to increase to 7,140 students by the end of the forecast (a 13% increase from existing figures). Secondary enrolment is projected to decline to 3,308 students by 2029/30 – which represents a 3% drop. By the end of the forecast, the elementary panel is projected to have approximately 749 surplus spaces and the secondary panel will have approximately 94 surplus spaces. Overall, the Board is projected to operate at a 91% of its permanent capacity on the elementary panel and more than 97% of its permanent capacity on the secondary panel.

Table 1.2 Board Projected Enrolment and Utilization - Status Quo

| Panel                   | Capacity | Year 1  | Year 5  | Year 10 | Year 15 |
|-------------------------|----------|---------|---------|---------|---------|
| Total Elementary        | 7,889    | 6,331   | 6,368   | 6,570   | 7,140   |
| Student Surplus/Deficit |          | (1,558) | (1,521) | (1,319) | (749)   |
| Utilization Rate        |          | 80%     | 81%     | 83%     | 91%     |
| Total Secondary         | 3,402    | 3,396   | 3,292   | 3,342   | 3,308   |
| Student Surplus/Deficit |          | (6)     | (110)   | (60)    | (94)    |
| Utilization Rate        |          | 100%    | 97%     | 98%     | 97%     |