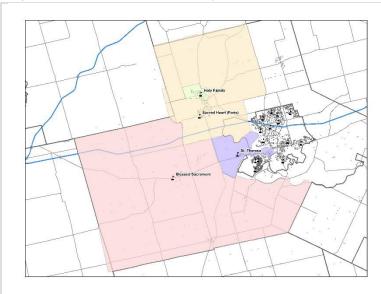

Area Total                 | \$26,843,040  | \$3,235,377  | 12%       | 92%             |
| Board-wide Elementary Total       | \$186,670,750 | \$71,412,101 | 38%       | 86%             |
| Review Area % of Board-wide Total | 14.4%         | 4.5%         | -         | -               |

The facilities in this review area currently have more than \$3.2 million in projected 10 year renewal costs, which represents 4.5% of the total elementary renewal needs and results in an average FCI of 12%. Based on projected facility utilizations, it's estimated the Board will be eligible for approximately 92% of possible maximum funding when new the new grant structure is implemented.

# 2.7 CE07 Southwest Paris and Brant County (Less the City of Brantford)



Watson & Associates Economists Ltd.











|                                      | OTG | Facility<br>Age | Site<br>(Ha) |
|--------------------------------------|-----|-----------------|--------------|
| Sacred Heart School (Paris)          | 420 | 8               | 2.75         |
| Blessed Sacrament School             | 233 | 51              | 2.02         |
| Holy Family School                   | 164 | 22              | 1.65         |
| St. Theresa School                   | 210 | 55              | 1.45         |
| Review Area Average                  | 257 | 34              | 1.98         |
| <b>Board-wide Elementary Average</b> | 272 | 41              | 1.81         |

#### **Demographic Trends**

Table 3.7.2 depicts the review area's demographic trends over the last decade. The review area's total population grew by appr