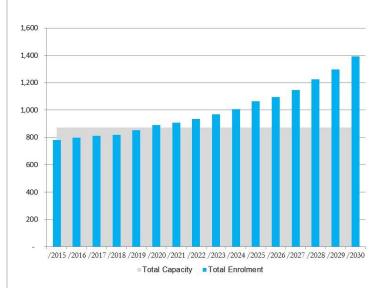

(2017/18) |
| Jean Vanier School                | \$9,434,480   | \$3,068,030  | 33%       | 76%             |
| Board-wide Elementary Total       | \$186,670,750 | \$71,412,101 | 38%       | 86%             |
| Review Area % of Board-wide Total | 5.0%          | 4.3%         | -         | -               |

The facility in this review area currently has approximately \$3.1 million in projected 10 year renewal costs, which represents 4.3% of the total elementary renewal needs and results in an average FCI of 33%. Based on projected facility utilizations, it's estimated the Board will be eligible for approximately 76% of possible maximum funding when the new grant structure is implemented.

# 2.6 CE06 Brantford Southwest



Watson & Associates Economists Ltd.

Long Term Capital Plan









|                               | отс | Facility<br>Age | Site<br>(Ha) |
|-------------------------------|-----|-----------------|--------------|
| St. Basil Catholic ES         | 484 | 4               | 4.5          |
| St. Gabriel Catholic ES       | 389 | 13              | 2.5          |
| Review Area Average           | 437 | 9               | 3.5          |
| Board-wide Elementary Average | 272 | 41              | 1.81         |

#### **Demographic Trends**

Table 3.6.2 depicts the review area's demographic trends over the last decade. The review area's total population grew by approximately 98% between 2001 and 2006, compared with the Board's jurisdiction-wide population increase of 4.3%. Over the same time period the elementary aged population in this school group increased by mor