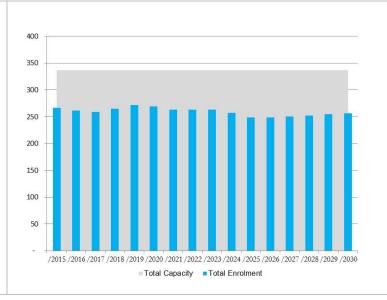

### **Projected Enrolment**

Enrolment has been projected for a 15 year forecast period beginning in 2015/16 and ending in 2029/30 for each school in this review area (Table 3.1.6). For the review area as a whole, enrolment is expected to increase slightly by 0.4% over the projected term. By the end of the forecast period, elementary enrolment is expected to be approximately 1,196 – which represents a total increase of 4 students between 2015/16 and 2029/30. Our Lady of Providence CES, Resurrection School, and St. Patrick School are all expected to experience enrolment declines over the projected forecast, ranging from 7.5% (Our Lady of Providence) to 20.1% (St. Patrick School). St. Leo School is expected to increase slightly by approximately 1%, while Notre Dame Catholic ES is projected to increase by more than 22.9% for the same period of time.

**Table 3.1.6 Projected Enrolment Overview** 

|                            | On-The-  | Year 1 | Year 5 | Year 10 | Year 15 | Difference |
|----------------------------|----------|--------|--------|---------|---------|------------|
| School Name                | Ground   | 2015/  | 2019/  | 2024/   | 2029/   | % (+/-)    |
|                            | Capacity | 2016   | 2020   | 2025    | 2030    | 2015 - 29  |
| Notre Dame Catholic ES     | 406      | 322    | 368    | 397     | 396     | 22.9%      |
| Our Lady of Providence CES | 340      | 357    | 325    | 314     | 330     | -7.5%      |
| Resurrection School        | 187      | 132    | 115    | 117     | 113     | -13.9%     |
| St. Leo School             | 300      | 252    | 287    | 275     | 254     | 0.8%       |
| St. Patrick School         | 184      | 129    | 109    | 110     | 103     | -20.1%     |
| Total Elementary Enrolment | 1,417    | 1,192  | 1,205  | 1,214   | 1,196   | 0.4%       |

### **Facility Utilization**

Each open school in the Board's inventory has a permanent Ministry rated capacity associated with it. The capacities used in this study are consistent with the Ministry of Education's SFIS On-The-Ground (OTG) capacities but also incorporate any planned additions and assume full implementation of the FDK (Full Day Kindergarten Program). The school's enrolment relative to its OTG capacity is known as the utilization rate and it measures the percentage of permanent bricks and mortar space that is occupied by students. Table 3.1.7 outlines the existing and projected utilization rates consistent with the enrolment projections for Years 1, 5, 10 and 15 of the forecast.

**Table 3.1.7 Projected Utilization Rate** 

| School Name                | On-The-<br>Ground<br>Capacity | Year 1<br>2015/<br>2016 | Year 5<br>2019/<br>2020 | Year 10<br>2024/<br>2025 | Year 15<br>2029/<br>2030 | Difference<br>% (+/-)<br>2015 - 29 |
|----------------------------|-------------------------------|-------------------------|-------------------------|--------------------------|--------------------------|------------------------------------|
| Notes Developed a line EQ  |                               |                         |                         |                          |                          |                                    |
| Notre Dame Catholic ES     | 406                           | 79%                     | 91%                     | 98%                      | 97%                      | 18%                                |
| Our Lady of Providence CES | 340                           | 105%                    | 96%                     | 92%                      | 97%                      | -8%                                |
| Resurrection School        | 187                           | 70%                     | 61%                     | 63%                      | 61%                      | -10%                               |
| St. Leo School             | 300                           | 84%                     | 96%                     | 92%                      | 85%                      | 1%                                 |
| St. Patrick School         | 184                           | 70%                     | 59%                     | 60%                      | 56%                      | -14%                               |
| Total Elementary Enrolment | 1,417                         | 84%                     | 85%                     | 86%                      | 84%                      | 0%                                 |

The review area's elementary utilization rate based on current enrolment to capacity is 84% and it is projected to remain relatively stable over the forecast term. On a school by school basis utilization rates vary. In general, Notre Dame CES, Our Lady of Providence CES and St. Leo School are projected to remain well utilized throughout the forecast term. While Resurrection School and St. Patrick are projected to have surplus space, with long term utilization rates averaging between 55% and 65%.