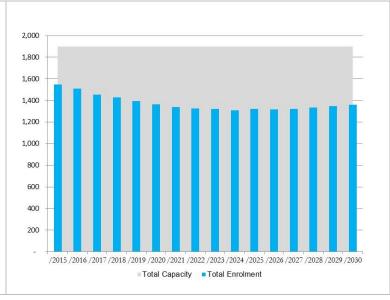

## 2.1 CE01 Brantford North

Figure 3.1.2 CE01 Projected Utilization (2014/15-2029/30)

**Table 3.1.1 CE01 School Facilities** 

|                               | ОТС | Facility<br>Age | Site<br>(Ha) |
|-------------------------------|-----|-----------------|--------------|
| Notre Dame Catholic ES        | 406 | 27              | 3.04         |
| Our Lady of Providence CES    | 340 | 16              | 1.70         |
| Resurrection School           | 187 | 40              | 1.43         |
| St. Leo School                | 300 | 52              | 1.72         |
| St. Patrick School            | 184 | 48              | 2.81         |
| Review Area Average           | 283 | 37              | 2.14         |
| Board-wide Elementary Average | 272 | 41              | 1.81         |