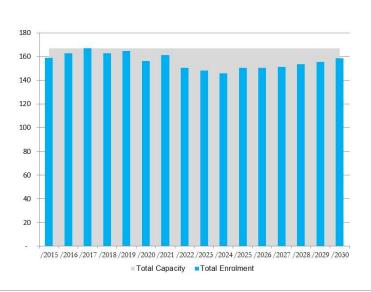

## 2.2 CE02 Brantford Garden Avenue

Watson & Associates Economists Ltd.

Long Term Capital Plan

36 of 281

|                                      | OTG | Facility<br>Age | Site<br>(Ha) |
|--------------------------------------|-----|-----------------|--------------|
| St. Peter School                     | 167 | 53              | 0.97         |
| Review Area Average                  | 167 | 53              | 0.97         |
| <b>Board-wide Elementary Average</b> | 272 | 41              | 1.81         |

### **Demographic Trends**

Table 3.2.2 depicts the review area's demographic trends over the last decade. The review area's total population grew by approximately 2.4% between 2001 and 2006, compared with the Board's jurisdiction-wide population increase of 4.3%. Over the same time period the elementary aged population in this school group decreased by more than 13.1%, while Board-wide this population declined by 6.2%. Between 2006 and 2011, growth rates in many areas of the Province decreased compared to the early 2000s. Board-wide, the total population increased by 2.2%, while in this review area the total population increased by 4.4%. The elementary aged population continued to drop with the 4-13 year population in this review area decreasing by more than 5.8%, compared to an 8.4% drop Board-wide. The secondary school aged population in this area decreased by 7.4% between 2001 and 2006 which was followed by an additional 4.8% drop between 2006 and 2011. Comparatively, the secondary aged population decreased Board-wide by 0.3% between 2001 and 2006 which was followed by a subsequent 2.9% drop between 2006 and 2011.

In addition to examining the elementary and secondary aged populations, the 0-3 or pre-school aged population was also analyzed. This group is important because it is used as an indicator of what is expected to happen to the school aged population in the short to mid-term. The pre-school population is the cohort that will be entering the school system in the next few years. Board-wide the pre-school population experienced a 0.9% increase in enrolment between 2001 and 2006. This was followed by an additional increase of approximately 1.3% between 2006 and 2011. Comparatively, in this school group the pre-school population increased by more than 5.7% between 2001 and 2006, followed by an additional 3.5% increase between 2006 and 2011.

Watson & Associates Economists Ltd.

Long Term Capital Plan

**Table 3.2.2 Demographics** 

|                                     |        |        |        | 2001-2006 |        | 2001-2006 2006-2011 |        | 2011 |
|-------------------------------------|--------|--------|--------|-----------|--------|---------------------|--------|------|
| Population Data                     | 2001   | 2006   | 2011   | Absolute  | %      | Absolute            | %      |      |
|                                     | Census | Census | Census | Change    | Change | Change              | Change |      |
| Total Population                    | 7,130  | 7,299  | 7,623  | 169       | 2.4%   | 324                 | 4.4%   |      |
| Pre-School Population (0-3)         | 286    | 302    | 313    | 16        | 5.7%   | 11                  | 3.5%   |      |
| Elementary School Population (4-13) | 945    | 821    | 773    | -124      | -13.1% | -48                 | -5.8%  |      |
| Secondary School Population (14-18) | 558    | 516    | 491    | -41       | -7.4%  | -25                 | -4.8%  |      |
| Population Over 18 Years of Age     | 5,342  | 5,660  | 6,045  | 318       | 6.0%   | 386                 | 6.8%   |      |