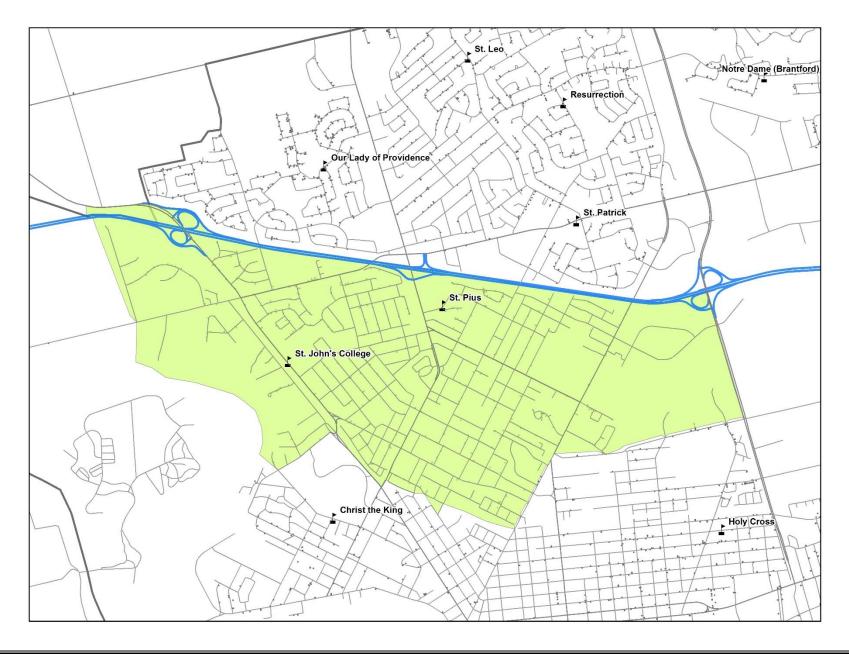

## 2.1 CE01 Brantford North

Figure 3.1.2 CE01 Projected Utilization (2014/15-2029/30)

**Table 3.1.1 CE01 School Facilities** 

|                               | ОТС | Facility<br>Age | Site<br>(Ha) |
|-------------------------------|-----|-----------------|--------------|
| Notre Dame Catholic ES        | 406 | 27              | 3.04         |
| Our Lady of Providence CES    | 340 | 16              | 1.70         |
| Resurrection School           | 187 | 40              | 1.43         |
| St. Leo School                | 300 | 52              | 1.72         |
| St. Patrick School            | 184 | 48              | 2.81         |
| Review Area Average           | 283 | 37              | 2.14         |
| Board-wide Elementary Average | 272 | 41              | 1.81         |