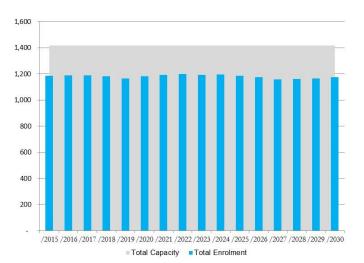

### **Projected Enrolment**

Enrolment has been projected for a 15 year forecast period beginning in 2015/16 and ending in 2029/30 for each school in this review area (Table 3.1.6). For the review area as a whole, enrolment is expected to increase slightly by 0.4% over the projected term. By the end of the forecast period, elementary enrolment is expected to be approximately 1,196 – which represents a total increase of 4 students between 2015/16 and 2029/30. Our Lady of Providence CES, Resurrection School, and St. Patrick School are all expected to experience enrolment declines over the projected forecast, ranging from 7.5% (Our Lady of Providence) to 20.1% (St. Patrick School). St. Leo School is expected to increase slightly by approximately 1%, while Notre Dame Catholic ES is projected to increase by more than 22.9% for the same period of time.

**Table 3.1.6 Projected Enrolment Overview** 

|                            | On-The-  | Year 1 | Year 5 | Year 10 | Year 15 | Difference |
|----------------------------|----------|--------|--------|---------|---------|------------|
| School Name                | Ground   | 2015/  | 2019/  | 2024/   | 2029/   | % (+/-)    |
|                            | Capacity | 2016   | 2020   | 2025    | 2030    | 2015 - 29  |
| Notre Dame Catholic ES     | 406      | 322    | 368    | 397     | 396     | 22.9%      |
| Our Lady of Providence CES | 340      | 357    | 325    | 314     | 330     | -7.5%      |
| Resurrection School        | 187      | 132    | 115    | 117     | 113     | -13.9%     |
| St. Leo School             | 300      | 252    | 287    | 275     | 254     | 0.8%       |
| St. Patrick School         | 184      | 129    | 109    | 110     | 103     | -20.1%     |
| Total Elementary Enrolment | 1,417    | 1,192  | 1,205  | 1,214   | 1,196   | 0.4%       |

### **Facility Utilization**

Each open school in the Board's inventory has a permanent Ministry rated capacity associated with it. The capacities used in this study are consistent with the Ministry of Education's SFIS On-The-Ground (OTG) capacities but also incorporate any planned additions and assume full implementation of the FDK (Full Day Kindergarten Program). The school's enrolment relative to its OTG capacity is known as the utilization rate and it measures the percentage of permanent bricks and mortar space that is occupied by students. Table 3.1.7 outlines the existing and projected utilization rates consistent with the enrolment projections for Years 1, 5, 10 and 15 of the forecast.

**Table 3.1.7 Projected Utilization Rate** 

| School Name                | On-The-<br>Ground<br>Capacity | Year 1<br>2015/<br>2016 | Year 5<br>2019/<br>2020 | Year 10<br>2024/<br>2025 | Year 15<br>2029/<br>2030 | Difference<br>% (+/-)<br>2015 - 29 |
|----------------------------|-------------------------------|-------------------------|-------------------------|--------------------------|--------------------------|------------------------------------|
| Notes Developed a line EQ  |                               |                         |                         |                          |                          |                                    |
| Notre Dame Catholic ES     | 406                           | 79%                     | 91%                     | 98%                      | 97%                      | 18%                                |
| Our Lady of Providence CES | 340                           | 105%                    | 96%                     | 92%                      | 97%                      | -8%                                |
| Resurrection School        | 187                           | 70%                     | 61%                     | 63%                      | 61%                      | -10%                               |
| St. Leo School             | 300                           | 84%                     | 96%                     | 92%                      | 85%                      | 1%                                 |
| St. Patrick School         | 184                           | 70%                     | 59%                     | 60%                      | 56%                      | -14%                               |
| Total Elementary Enrolment | 1,417                         | 84%                     | 85%                     | 86%                      | 84%                      | 0%                                 |

The review area's elementary utilization rate based on current enrolment to capacity is 84% and it is projected to remain relatively stable over the forecast term. On a school by school basis utilization rates vary. In general, Notre Dame CES, Our Lady of Providence CES and St. Leo School are projected to remain well utilized throughout the forecast term. While Resurrection School and St. Patrick are projected to have surplus space, with long term utilization rates averaging between 55% and 65%.