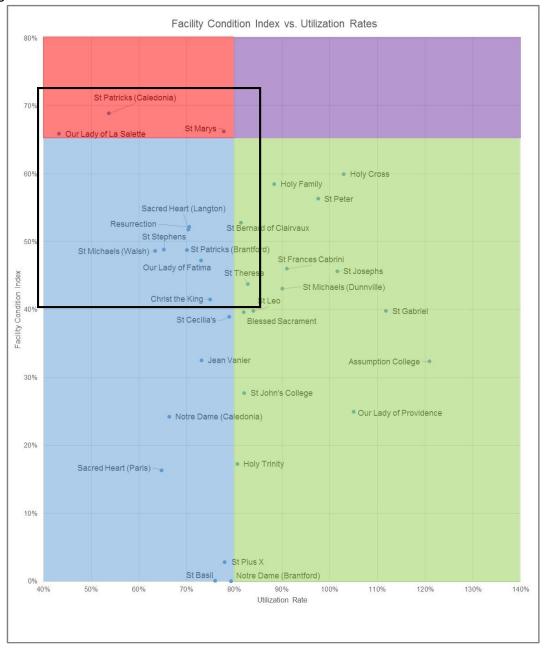

Figure 2 compares the facility condition index and utilization rate for each elementary and secondary school. The facilities that fall within the green area represent schools that are well utilized with a relatively low FCI (i.e. under 60%). The facilities that fall within the red area represent schools that are poorly utilized with a relatively high FCI (i.e. over 60%). The remaining facilities either fall within the purple or blue areas that represent either well utilized school with FCI's above 60% (purple) or poorly utilized school with FCI's below 60% (blue). The vast majority of the schools in the Board's jurisdiction fall within the blue or green areas.

25 of 281

Figure 1:

Figure 2:

Watson & Associates Economists Ltd.

Long Term Capital Plan