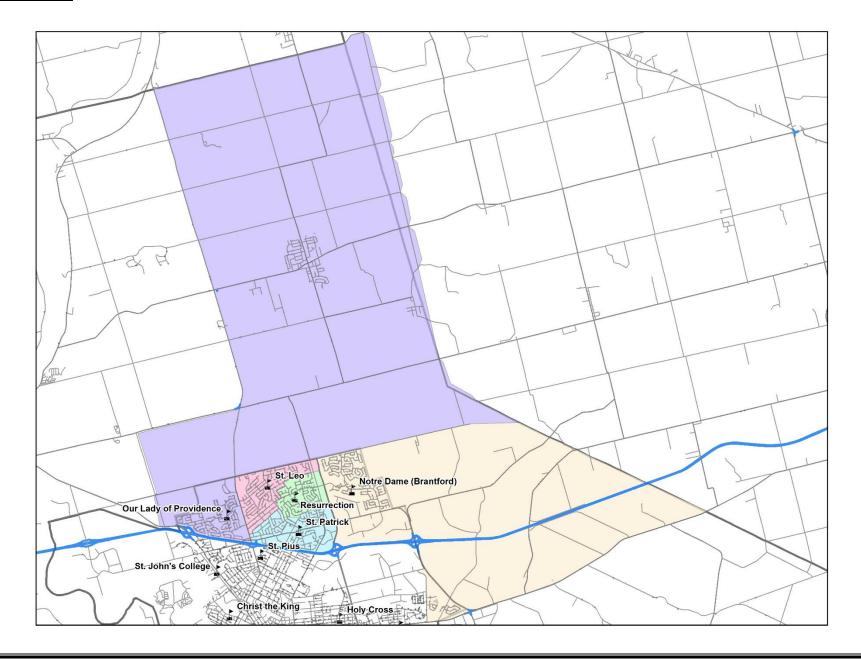

## 2.1 CE01 Brantford North

Figure 3.1.2 CE01 Projected Utilization (2014/15-2029/30)

**Table 3.1.1 CE01 School Facilities** 

|                               | ОТС | Facility<br>Age | Site<br>(Ha) |
|-------------------------------|-----|-----------------|--------------|
| Notre Dame Catholic ES        | 406 | 27              | 3.04         |
| Our Lady of Providence CES    | 340 | 16              | 1.70         |
| Resurrection School           | 187 | 40              | 1.43         |
| St. Leo School                | 300 | 52              | 1.72         |
| St. Patrick School            | 184 | 48              | 2.81         |
| Review Area Average           | 283 | 37              | 2.14         |
| Board-wide Elementary Average | 272 | 41              | 1.81         |

### **Projected Enrolment**

Enrolment has been projected for a 15 year forecast period beginning in 2015/16 and ending in 2029/30 for each school in this review area (Table 3.1.6). For the review area as a whole, enrolment is expected to increase slightly by 0.4% over the projected term. By the end of the forecast period, elementary enrolment is expected to be approximately 1,196 – which represents a total increase of 4 students between 2015/16 and 2029/30. Our Lady of Providence CES, Resurrection School, and St. Patrick School are all expected to experience enrolment declines over the projected forecast, ranging from 7.5% (Our Lady of Providence) to 20.1% (St. Patrick School). St. Leo School is expected to increase slightly by approximately 1%, while Notre Dame Catholic ES is projected to increase by more than 22.9% for the same period of time.

**Table 3.1.6 Projected Enrolment Overview** 

|                            | On-The-  | Year 1 | Year 5 | Year 10 | Year 15 | Difference |
|----------------------------|----------|--------|--------|---------|---------|------------|
| School Name                | Ground   | 2015/  | 2019/  | 2024/   | 2029/   | % (+/-)    |
|                            | Capacity | 2016   | 2020   | 2025    | 2030    | 2015 - 29  |
| Notre Dame Catholic ES     | 406      | 322    | 368    | 397     | 396     | 22.9%      |
| Our Lady of Providence CES | 340      | 357    | 325    | 314     | 330     | -7.5%      |
| Resurrection School        | 187      | 132    | 115    | 117     | 113     | -13.9%     |
| St. Leo School             | 300      | 252    | 287    | 275     | 254     | 0.8%       |
| St. Patrick School         | 184      | 129    | 109    | 110     | 103     | -20.1%     |
| Total Elementary Enrolment | 1,417    | 1,192  | 1,205  | 1,214   | 1,196   | 0.4%       |

### **Facility Utilization**

Each open school in the Board's inventory has a permanent Ministry rated capacity associated with it. The capacities used in this study are consistent with the Ministry of Education's SFIS On-The-Ground (OTG) capacities but also incorporate any planned additions and assume full implementation of the FDK (Full Day Kindergarten Program). The school's enrolment relative to its OTG capacity is known as the utilization rate and it measures the percentage of permanent bricks and mortar space that is occupied by students. Table 3.1.7 outlines the existing and projected utilization rates consistent with the enrolment projections for Years 1, 5, 10 and 15 of the forecast.

**Table 3.1.7 Projected Utilization Rate** 

| School Name                | On-The-<br>Ground<br>Capacity | Year 1<br>2015/<br>2016 | Year 5<br>2019/<br>2020 | Year 10<br>2024/<br>2025 | Year 15<br>2029/<br>2030 | Difference<br>% (+/-)<br>2015 - 29 |
|----------------------------|-------------------------------|-------------------------|-------------------------|--------------------------|--------------------------|------------------------------------|
| Notes Developed a line EQ  |                               |                         |                         |                          |                          |                                    |
| Notre Dame Catholic ES     | 406                           | 79%                     | 91%                     | 98%                      | 97%                      | 18%                                |
| Our Lady of Providence CES | 340                           | 105%                    | 96%                     | 92%                      | 97%                      | -8%                                |
| Resurrection School        | 187                           | 70%                     | 61%                     | 63%                      | 61%                      | -10%                               |
| St. Leo School             | 300                           | 84%                     | 96%                     | 92%                      | 85%                      | 1%                                 |
| St. Patrick School         | 184                           | 70%                     | 59%                     | 60%                      | 56%                      | -14%                               |
| Total Elementary Enrolment | 1,417                         | 84%                     | 85%                     | 86%                      | 84%                      | 0%                                 |

The review area's elementary utilization rate based on current enrolment to capacity is 84% and it is projected to remain relatively stable over the forecast term. On a school by school basis utilization rates vary. In general, Notre Dame CES, Our Lady of Providence CES and St. Leo School are projected to remain well utilized throughout the forecast term. While Resurrection School and St. Patrick are projected to have surplus space, with long term utilization rates averaging between 55% and 65%.