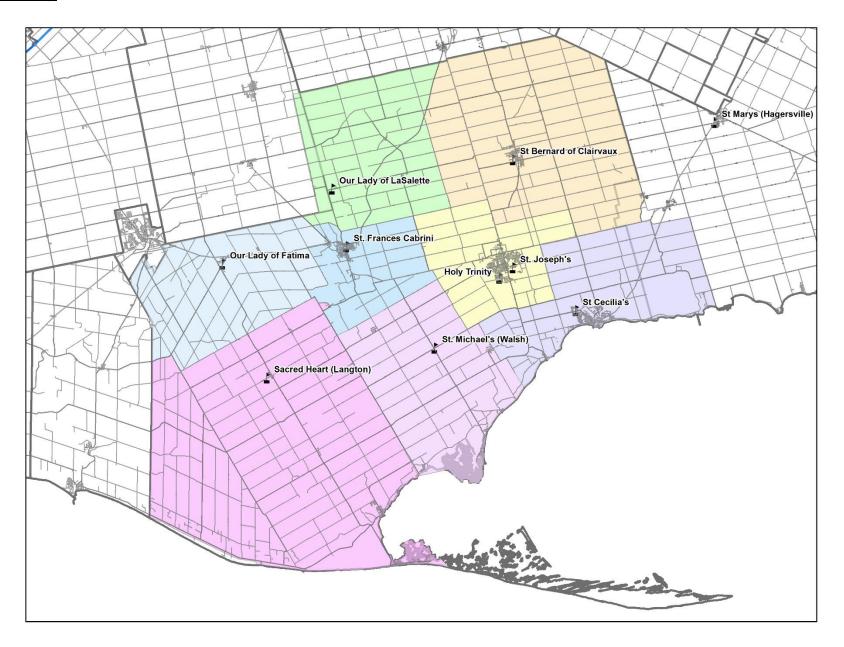

## 2.1 CE01 Brantford North

Figure 3.1.2 CE01 Projected Utilization (2014/15-2029/30)

**Table 3.1.1 CE01 School Facilities** 

|                               | ОТС | Facility<br>Age | Site<br>(Ha) |
|-------------------------------|-----|-----------------|--------------|
| Notre Dame Catholic ES        | 406 | 27              | 3.04         |
| Our Lady of Providence CES    | 340 | 16              | 1.70         |
| Resurrection School           | 187 | 40              | 1.43         |
| St. Leo School                | 300 | 52              | 1.72         |
| St. Patrick School            | 184 | 48              | 2.81         |
| Review Area Average           | 283 | 37              | 2.14         |
| Board-wide Elementary Average | 272 | 41              | 1.81         |